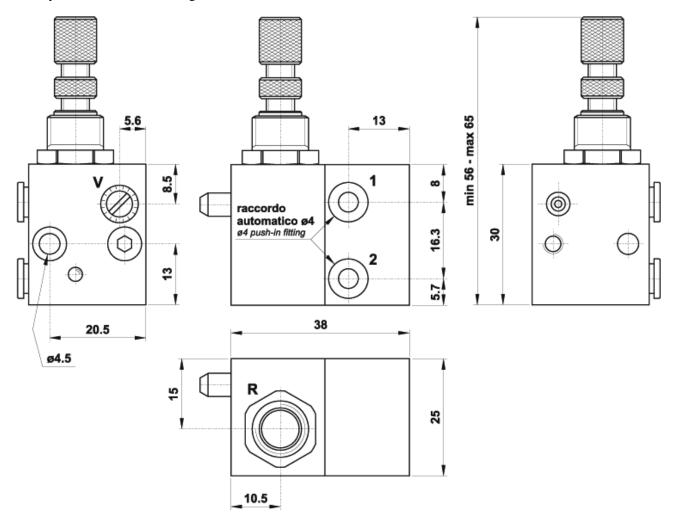

## Vacuum driven liquid sprayer with push-in fittings for ø4 tube

This valve works on the venturi principial and is primarily used for air driven liquid spraying applications such as conveyor lubrication and sawing machines.

**R** = regulation of sprayed fluid **V** = regulation of inlet air

## **Technical data**

- Ports: push-in ø4
- Temperature range: max  $+60^{\circ}$ C
- Working pressure: 3 ... 8 bar
- Liquid viscosity: 3°E ... 5°E
- Fluid: 50µ filtered, lubricated or non lubricated air